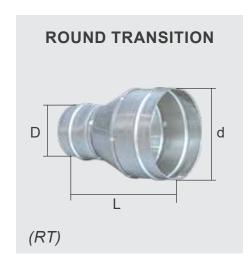

## **ODER SIZE**

RT: D x d x L

## **EXAMPLE ORDER SIZE**

RT: D100 x d125 x L300

| HANGER DIMENTSION & RECOMMEND SHEET STEEL THICKNESS |                          |                   |                      |                  |
|-----------------------------------------------------|--------------------------|-------------------|----------------------|------------------|
| Dimension of duct<br>Width size                     | G.I Metal thickness (mm) | Steel rod<br>(mm) | Steel Hanger<br>(mm) | Spacingduct (mm) |
| Up to 600                                           | 0.6                      | 8                 | V-30x30x3            | 1800             |
| 600 to 800                                          | 0.8                      | 10                | V-40x40x4            | 1800             |
| 850 to 1000                                         | 0.8                      | 12                | V-50x50x5            | 1500             |
| 1050 to 1800                                        | 1                        | 14                | U-100x50x5           | 1500             |
| 1850 to 2400                                        | 1.2                      | 16                | U-100x50x5           | 1500             |
| 2400 to 3000                                        | 1.2                      | 18                | U-100x50x5           | 1500             |